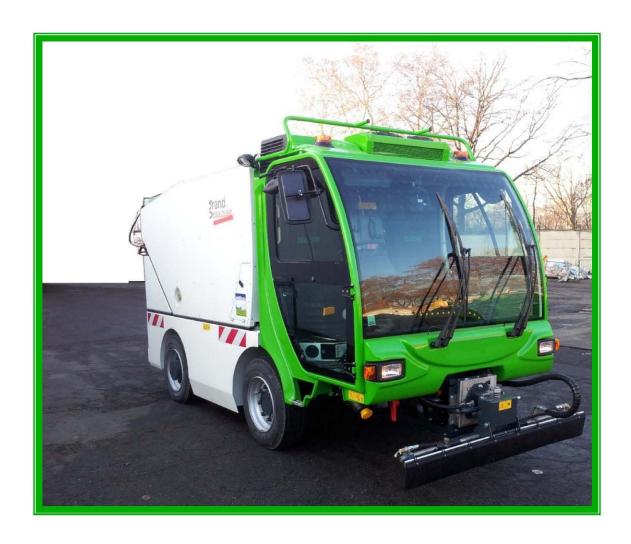

## STREET WASHING MACHINE SL5000 MODEL

# Millennium New Generation Euro 5 EEV

#### **CHASSIS**

4 wheel, steel chassis, automotive design

#### **MOTOR**

4 cylinder common rail diesel engine

MAN 4580 cc model D0834LFL61

rated output 132 kW @ 2400 rpm

Euro 5 EEV homologated

#### **CABIN**

steel structure

2 seats, drivers station can glide from left to right

#### **HOPPER**

5500 litre water tank

AISI 304L stainless steel tank