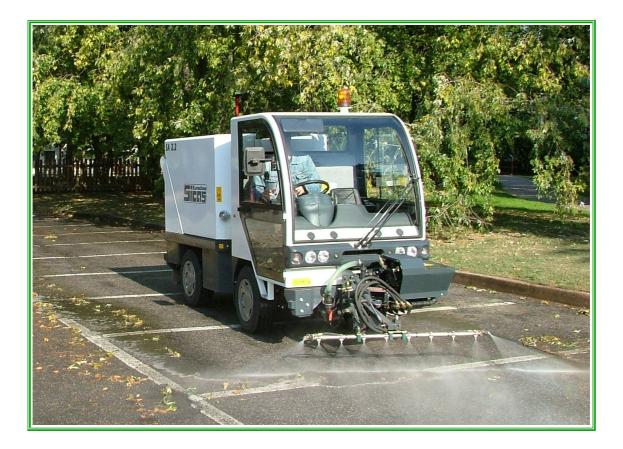

# Street Washing Machine SL2V Model

High Pressure Street Washing

## WASHING SYSTEM

water operated by 40 bar pump with delivery of 50 l./min.

Front wash jets with 6 nozzles + 4 side nozzles lhs/rhs mounted on adjustable bars

all controls in cabin

## PERFORMANCE

washing width max. 2800 mm

washing seep 12 km/h

travel speed 40 km/h