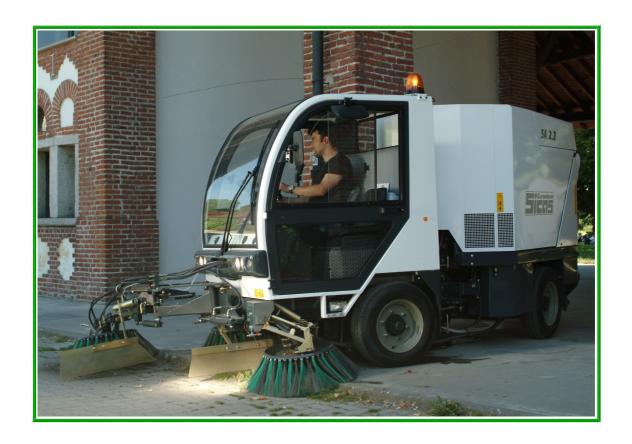

# Suction Street Sweeper SA2.2V Model

**SA2.2V** 

# **SWEEPING SYSTEM**

2 hydraulically operated side brushes with optional third front brush

# **SUCTION SYSTEM**

steel suction fan, 610 mm dia.

max. fan capability 8.000 cfm/h

steel suction mouth, width 620 mm

#### **PERFORMANCE**

standard sweeping width 2000 mm

sweeping width with third brush 2700 mm

sweeping speed 12 km/h

travel speed 40 km/h